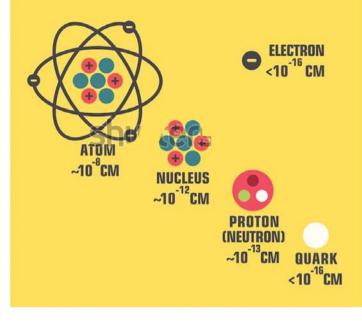

Here's what we know for sure: Electrons whiz around "orbitals" in an atom's outer shell. Then there's a whole lot of empty space. And then, right in the center of that space, there's a tiny nucleus - a dense knot of protons and neutrons that give the atom most of its mass. Those protons and neutrons cluster together, bound by what's called the strong force. And the numbers of those protons and neutrons determine whether the atom is iron or oxygen or xenon, and whether it's radioactive or stable.

Still, no one knows how those protons and neutrons (together known as nucleons) behave inside an atom. Outside an atom, protons and neutrons have definite sizes and shapes. Each of them is made up of three

# **STRUCTURE OF AN ATOM**

discovered it. It violates existing theories of nuclear physics.Or Hen, a nuclear physicist at MIT, has an idea that could potentially explain what's going on.

While quarks, the subatomic particles that make up nucleons, strongly interact within a given proton or neutron, quarks in different protons and neutrons can't interact much with each other, he said. The strong force inside a nucleon is so strong it eclipses the strong force holding nucleons to other nucleons.