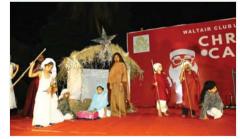

# **CHRISTMAS CARNIVAL**

#### by - Divya Das Sunkara (M. No.D-093) Chairperson, Ladies Committee

As Christmas was around the corner, we the Ladies Committee of Waltair Club welcomed the festivity with a joyful "Christmas Carnival. The event started around 6:00 PM on 24th Dec (Christmas Eve) with the Jubilee Deck beautifully decorated in red and white theme. With a crowd of more than 500 people, the Jubilee Deck was filled with children and parents filled with joy and enthusiasm. Our very own member's children danced to the beautiful carols and performed the Nativity Scene very beautifully. While the band REVIVE set the stage on fire, the presence of the Chinese Dragonawed everyone.

The gracious presence of Santa Claus with lots of gifts, attracted all the children. Nearly 250 children were lucky enough to receive gifts and snack boxes from their beloved Santa.

Gifts were sponsored by Vinis Shopping Mall and Yummy snack boxes were sponsored by Sharada Bakery.