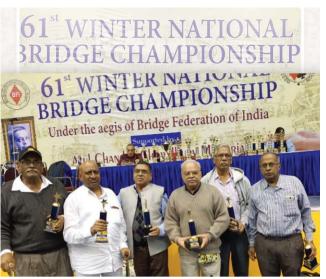

**Mr. Murali Krishna, (M. No. M-101)** won the 61st Winter National Bridge Championship at Kolkatta.

Our regular member Dr Meenakshi Anantram (M. No. A-82) has been invited to speak at the prestigious "Say Yes" Women for India leadership conclave of Indian Women Network of the CII at Grand Hyatt Kochi Bolgatty on January 27 th 2020. She is a Limca book Awardee and founder of one India's first Event Companies Razzmatazz. Recently she was also awarded lifetime achievement award by VCCI and TCEI. She spoke on TEDx.