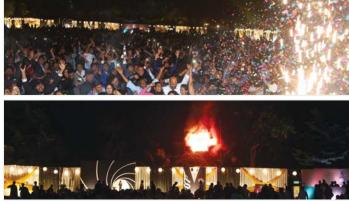

#### **NEW YEAR BASH**

Casino Royale New Year Eve Bash

A. Sekhar Babu (S 699) Chairman- Entertainment Committee

As promised, the Waltair Club hosted the BIGGEST and BEST Party in the city for the New Year Eve. More than 1200 members and guests ushered in 2020 with high energy and gusto. India's senior most Event Managers Razzmatazz left no stone unturned in offering a top line up of Ace artists like Actor, dancer cum celebrity anchor from Bollywood Ada Khan, High priestess of Bollywood music Singing Sensation Pratibha Singh Baghel and her team, India's top Male Emcee Asif Beig, Dance India Dance famed NJ dance team and IPL/ Sunburn famed and India's revered top Dj Chico with VJ Krishna on the decibels. The end result was a heady cocktail of groovy music, visual glitz and superb dance moves both on stage and dance floor.

The James Bond Themed party was picture perfect in every way starting from the Page 3 entry replete with bulb arches and cut out of a miniature Lamborghini for photo booth, 20 photo opportunities across the ground, themed bars and food counters and a fabulous more than 600 sft interrupted LED backdrop. The color scheme of Black and Gold with spattering

of white added a magical feel to the ambience. It looked like a sea of celebrities were dancing in one beat from the word "go" as gifts were given away in different categories. The icing on the cake was the appearance of Mrs India 2020 Smrite Bhatia who is a club member Spouse.