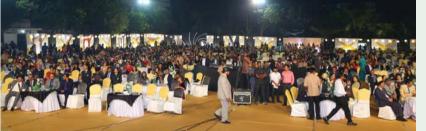

#### **NEW YEAR BASH**

Casino Royale New Year Eve Bash

A. Sekhar Babu (S 699) Chairman- Entertainment Committee

As promised, the Waltair Club hosted the BIGGEST and BEST Party in the city for the New Year Eve. More than 1200 members and guests ushered in 2020 with high energy and gusto. India's senior most Event Managers Razzmatazz left no stone unturned in offering a top line up of Ace artists like Actor, dancer cum celebrity anchor from Bollywood Ada Khan, High priestess of Bollywood music Singing Sensation Pratibha Singh Baghel and her team, India's top Male Emcee Asif Beig, Dance India Dance famed NJ dance team and IPL/ Sunburn famed and India's revered top Dj Chico with VJ Krishna on the decibels. The end result was a heady cocktail of groovy music, visual glitz and superb dance moves both on stage and dance floor.

The James Bond Themed party was picture perfect in every way starting from the Page 3 entry replete with bulb arches and cut out of a miniature Lamborghini for photo booth, 20 photo opportunities across the ground, themed bars and food counters and a fabulous more than 600 sft interrupted LED backdrop. The color scheme of Black and Gold with spattering

of white added a magical feel to the ambience. It looked like a sea of celebrities were dancing in one beat from the word "go" as gifts were given away in different categories. The icing on the cake was the appearance of Mrs India 2020 Smrite Bhatia who is a club member Spouse.