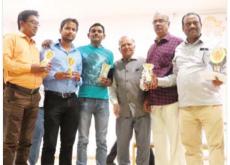

#### Tambola held on 21.12.2019

#### **EVENTS**

1st Prize Winner- Mrs.T.Radha Naidu W/o.Mr.T.Ch.Ramaiah Naidu (M.No.R-122)

2nd Prize Winner-Mrs.Sai Venkata Uttara W/o.Mr.G.Kalyana Rao (M.No.K-174)

1st Prize Winner-Mrs.B.Surya Kumari (M.No.A-20)