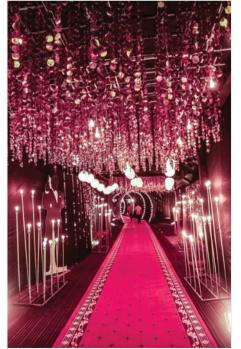

The James Bond Themed party was picture perfect in every way starting from the Page 3 entry replete with bulb arches and cut out of a miniature Lamborghini for photo booth, 20 photo opportunities across the ground, themed bars and food counters and a fabulous more than 600 sft interrupted LED backdrop. The color scheme of Black and Gold with spattering

of white added a magical feel to the ambience. It looked like a sea of celebrities were dancing in one beat from the word "go" as gifts were given away in different categories. The icing on the cake was the appearance of Mrs India 2020 Smrite Bhatia who is a club member Spouse.