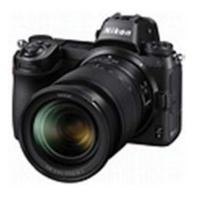

#### Camera : Nikon Z6

Sensor: Full-frame CMOS | Resolution: 24.5MP Autofocus: 273-point AF Screen type: 3.0-inch tiltangle touchscreen, 2,100K dots Maximum continuous shooting speed: 12fps Movies: 4K at 30p User level: Enthusiast/expert.