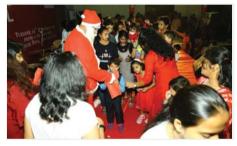

# **CHRISTMAS CARNIVAL**

#### by - Divya Das Sunkara (M. No.D-093) Chairperson, Ladies Committee

As Christmas was around the corner, we the Ladies Committee of Waltair Club welcomed the festivity with a joyful "Christmas Carnival. The event started around 6:00 PM on 24th Dec (Christmas Eve) with the Jubilee Deck beautifully decorated in red and white theme. With a crowd of more than 500 people, the Jubilee Deck was filled with children and parents filled with joy and enthusiasm. Our very own member's children danced to the beautiful carols and performed the Nativity Scene very beautifully. While the band REVIVE set the stage on fire, the presence of the Chinese Dragonawed everyone.

The gracious presence of Santa Claus with lots of gifts, attracted all the children. Nearly 250 children were lucky enough to receive gifts and snack boxes from their beloved Santa.

Gifts were sponsored by Vinis Shopping Mall and Yummy snack boxes were sponsored by Sharada Bakery.