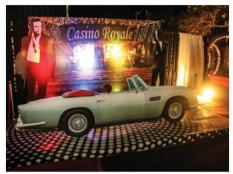

#### **NEW YEAR BASH**

Casino Royale New Year Eve Bash

A. Sekhar Babu (S 699) Chairman- Entertainment Committee

As promised, the Waltair Club hosted the BIGGEST and BEST Party in the city for the New Year Eve. More than 1200 members and guests ushered in 2020 with high energy and gusto. India's senior most Event Managers Razzmatazz left no stone unturned in offering a top line up of Ace artists like Actor, dancer cum celebrity anchor from Bollywood Ada Khan, High priestess of Bollywood music Singing Sensation Pratibha Singh Baghel and her team, India's top Male Emcee Asif Beig, Dance India Dance famed NJ dance team and IPL/ Sunburn famed and India's revered top Dj Chico with VJ Krishna on the decibels. The end result was a heady cocktail of groovy music, visual glitz and superb dance moves both on stage and dance floor.

The James Bond Themed party was picture perfect in every way starting from the Page 3 entry replete with bulb arches and cut out of a miniature Lamborghini for photo booth, 20 photo opportunities across the ground, themed bars and food counters and a fabulous more than 600 sft interrupted LED backdrop. The color scheme of Black and Gold with spattering

of white added a magical feel to the ambience. It looked like a sea of celebrities were dancing in one beat from the word "go" as gifts were given away in different categories. The icing on the cake was the appearance of Mrs India 2020 Smrite Bhatia who is a club member Spouse.