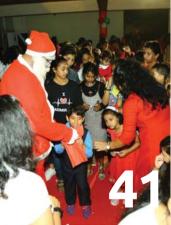

# **CHRISTMAS CARNIVAL**

#### by - Divya Das Sunkara (M. No.D-093) Chairperson, Ladies Committee

As Christmas was around the corner, we the Ladies Committee of Waltair Club welcomed the festivity with a joyful "Christmas Carnival. The event started around 6:00 PM on 24th Dec (Christmas Eve) with the Jubilee Deck beautifully decorated in red and white theme. With a crowd of more than 500 people, the Jubilee Deck was filled with children and parents filled with joy and enthusiasm. Our very own member's children danced to the beautiful carols and performed the Nativity Scene very beautifully. While the band REVIVE set the stage on fire, the presence of the Chinese Dragonawed everyone.

The gracious presence of Santa Claus with lots of gifts, attracted all the children. Nearly 250 children were lucky enough to receive gifts and snack boxes from their beloved Santa.

Gifts were sponsored by Vinis Shopping Mall and Yummy snack boxes were sponsored by Sharada Bakery.