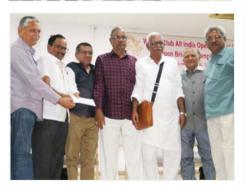

#### Waltair Club All India Open National Level Bridge Championship-2019 held on 30th November, 1st & 2nd December 19

Open Bridge Championshi