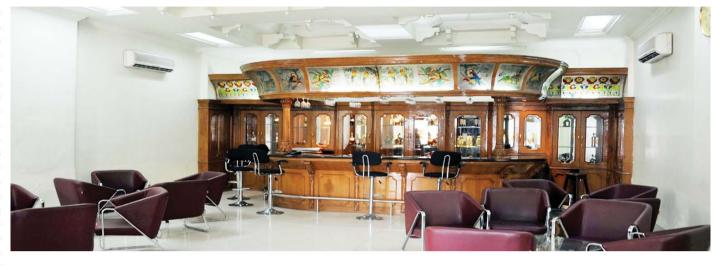

# **PUB OPENING**

Dear Friends,

We are glad to inform you that our nest to unwind "The Pub" is reopened, on the day of Christmas, with renewed comforts and pleasantness.

The reopening of The Pub was attended in large number, and for all its regular patrons the evening was homecoming celebrations.

Special thanks to the Management of "Black Dog" "Scoth Whisky who generously contributed to the upgradation work and served the whisky and nibbles.

Dr.Kalidindi Ramesh Raju (M.No.R-436) have taken out his valuable time to guide all concerned, contributed his dexterity for this exquisite conception and needs a special commendation.

Wish you all an unravelling, high-spirited times **@ The Pub.** 

///

Waltair Times /// 50