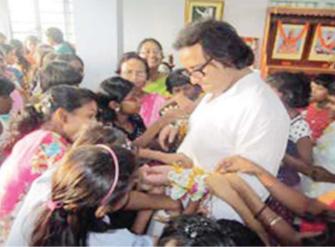

ani Social Entrepreneur, Founder of Parivaar. Ajay Bisaria Indian High Commissioner to Pakistanformer Ambassadorto Poland and Lithuania.

#### Walking with VVIP.

Parivaar, is a humanitarian organization inspired by the spiritual and humanistic ideals of Sri Ramakrishna and Swami Vivekananda, with it's chief institutions based in West Bengal and Madhya Pradesh. For last 16 years, Parivaar, has worked towards the total care and overall development of children who are highly vulnerable to exploitation, victimization and trafficking, including orphans, street children, abandoned children, and extremely impoverished children from tribal areas. It also conducts many more humanitarian activities for the destitute and uncared, including elderly and shelter less.



Founder Mr. Vinayak Lohani.





Founder spending time with the children.

#### The Background and Beginning Advisory Board:

Mr Nilesh Shah Managing Director, Kotak Mahindra Asset Management Mr Nimesh Sumati Shah Eminent Philanthropist and Co-Anchor, Caring Friends Mr Anirudha Dutta Capital Group Mr. Rajesh Raman Dymon Asia, Singapore Ms. Sreedevi Menon Management professional,





Parivaar Building

California, USA. Ms. Megha Modi Entrepreneur, Kolkata Mr. Deepak Ahuja IT professional, Seattle, USA Mr. Pranjal Dubey Social Worker and IT Entrepreneur Madhya Pradesh Mr Akash Mohapatra Legal Co-Head of Deutsche Bank Global Markets Asia Mr Shyam Maheshwari Founder Partner, SSG Capital Mr KK Jhunjhunwala Chartered Accountant, KK Jhunjhunwala & Co In 2003, a 25 year old young alumnus of IIT Kharagpur and IIM Calcutta, havi