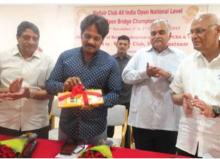

#### Waltair Club All India Open National Level Bridge Championship-2019 held on 30th November, 1st & 2nd December 19

Open Bridge Championshi