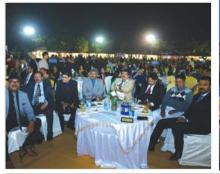

#### **NEW YEAR BASH**

Casino Royale New Year Eve Bash

A. Sekhar Babu (S 699) Chairman- Entertainment Committee

As promised, the Waltair Club hosted the BIGGEST and BEST Party in the city for the New Year Eve. More than 1200 members and guests ushered in 2020 with high energy and gusto. India's senior most Event Managers Razzmatazz left no stone unturned in offering a top line up of Ace artists like Actor, dancer cum celebrity anchor from Bollywood Ada Khan, High priestess of Bollywood music Singing Sensation Pratibha Singh Baghel and her team, India's top Male Emcee Asif Beig, Dance India Dance famed NJ dance team and IPL/ Sunburn famed and India's revered top Dj Chico with VJ Krishna on the decibels. The end result was a heady cocktail of groovy music, visual glitz and superb dance moves both on stage and dance floor.

The James Bond Themed party was picture perfect in every way starting from the Page 3 entry replete with bulb arches and cut out of a miniature Lamborghini for photo booth, 20 photo opportunities across the ground, themed bars and food counters and a fabulous more than 600 sft interrupted LED backdrop. The color scheme of Black and Gold with spattering

of white added a magical feel to the ambience. It looked like a sea of celebrities were dancing in one beat from the word "go" as gifts were given away in different categories. The icing on the cake was the appearance of Mrs India 2020 Smrite Bhatia who is a club member Spouse.