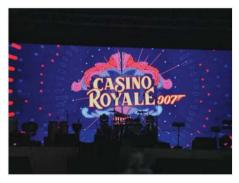

#### **NEW YEAR BASH**

Casino Royale New Year Eve Bash

A. Sekhar Babu (S 699) Chairman- Entertainment Committee

As promised, the Waltair Club hosted the BIGGEST and BEST Party in the city for the New Year Eve. More than 1200 members and guests ushered in 2020 with high energy and gusto. India's senior most Event Managers Razzmatazz left no stone unturned in offering a top line up of Ace artists like Actor, dancer cum celebrity anchor from Bollywood Ada Khan, High priestess of Bollywood music Singing Sensation Pratibha Singh Baghel and her team, India's top Male Emcee Asif Beig, Dance India Dance famed NJ dance team and IPL/ Sunburn famed and India's revered top Dj Chico with VJ Krishna on the decibels. The end result was a heady cocktail of groovy music, visual glitz and superb dance moves both on stage and dance floor.

The James Bond Themed party was picture perfect in every way starting from the Page 3 entry replete with bulb arches and cut out of a miniature Lamborghini for photo booth, 20 photo opportunities across the ground, themed bars and food counters and a fabulous more than 600 sft interrupted LED backdrop. The color scheme of Black and Gold with spattering