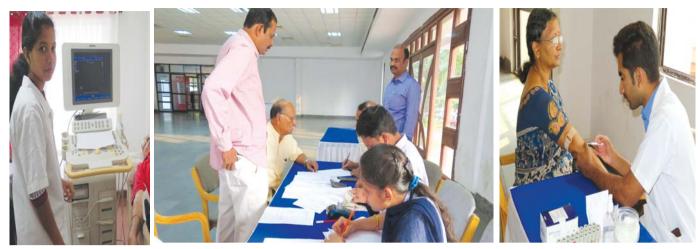

te - 17.12.2019

Service - 4 years



#### Tambola held on 21.12.2019

#### **EVENTS**



1st Prize Winner- Mrs.T.Radha Naidu W/o.Mr.T.Ch.Ramaiah Naidu (M.No.R-122)



2nd Prize Winner-Mrs.Sai Venkata Uttara W/o.Mr.G.Kalyana Rao (M.No.K-174)



1st Prize Winner-Mrs.B.Surya Kumari (M.No.A-20)



3rd Prize Winner-Mrs.Anita Gupta W/o.Mr.Umesh Kumar Gupta (M.No.U-21)



4th Prize Winner - Mr.P.S.Raju (M.No.S-148)



4th Prize Winners-Mrs.J.Hema W/o.Mr.J.Dhanuvu (M.No.D-90) & Mrs.L.Madhavi W/o.Mr.L.Surendra Babu (M.No.S-908)



5th Prize Winner -Mr.P.Govinda Reddy (M.No.G-91)



6th Prize Winner -Mr.D.Durga Rao (M.No.D-19)



6th Prize Winner- Mrs.Bhanu Iyer W/o.Cdr.R.K.Iyer (M.No.I-14)



6th Prize Winner- Mrs.K.Girija Devi W/o.Mr.K.Ram Babu (M.No.R-284)

#### Vijaya Medical Camp

EVENTS ///



#### **NEW YEAR BASH**

Casino Royale New Year Eve Bash

A. Sekhar Babu (S 699) Chairman- Entertainment Committee

As promised, the Waltair Club hosted the BIGGEST and BEST Party in the city for the New Year Eve. More than 1200 members and guests ushered in 2020 with high energy and gusto. India's senior most Event Managers Razzmatazz left no stone unturned in offering a top line up of Ace artists like Actor, dancer cum celebrity anchor from Bollywood Ada Khan, High priestess of Bollywood music Singing Sensation Pratibha Singh Baghel and her team, India's top Male Emcee Asif Beig, Dance India Dance famed NJ dance team and IPL/ Sunburn famed and India's revered top Dj Chico with VJ Krishna on the decibels. The end result was a heady cocktail of groovy music, visual glitz and superb dance