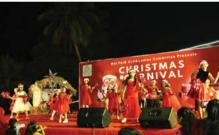

# **CHRISTMAS CARNIVAL**

#### by - Divya Das Sunkara (M. No.D-093) Chairperson, Ladies Committee

As Christmas was around the corner, we the Ladies Committee of Waltair Club welcomed the festivity with a joyful "Christmas Carnival. The event started around 6:00 PM on 24th Dec (Christmas Eve) with the Jubilee Deck beautifully decorated in red and white theme. With a crowd of more than 500 people, the Jubilee Deck was filled with children and parents filled with joy and enthusiasm. Our very own member's children danced to the beautiful carols and performed the Nativity Scene very beautifully. While the band REVIVE set the stage on fire, the presence of the Chinese Dragonawed everyone.

The gracious presence of Santa Claus with lots of gifts, attracted all the children. Nearly 250 children were lucky enough to receive gifts and snack boxes from their beloved Santa.

Gifts were sponsored by Vinis Shopping Mall and Yummy snack boxes were sponsored by Sharada Bakery.