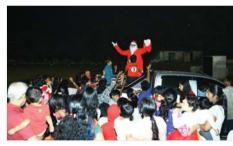

# **CHRISTMAS CARNIVAL**

#### by - Divya Das Sunkara (M. No.D-093) Chairperson, Ladies Committee

As Christmas was around the corner, we the Ladies Committee of Waltair Club welcomed the festivity with a joyful "Christmas Carnival. The event started around 6:00 PM on 24th Dec (Christmas Eve) with the Jubilee Deck beautifully decorated in red and white theme. With a crowd of more than 500 people, the Jubilee Deck was filled with children and parents filled with joy and enthusiasm. Our very own member's children danced to the beautiful carols and performed the Nativity Scene very beautifully. While the band REVIVE set the stage on fire, the presence of the Chinese Dragonawed everyone.

The gracious presence of Santa Claus with lots of gifts, attracted all the children. Nearly 250 children were lucky enough to receive gifts and snack boxes from their beloved Santa.

Gifts were sponsored by Vinis Shopping Mall and Yummy snack boxes were sponsored by Sharada Bakery.