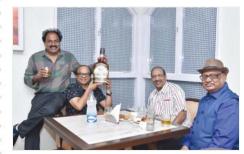

# **PUB OPENING**

Dear Friends,

We are glad to inform you that our nest to unwind "The Pub" is reopened, on the day of Christmas, with renewed comforts and pleasantness.

The reopening of The Pub was attended in large number, and for all its regular patrons the evening was homecoming celebrations.

Special thanks to the Management of "Black Dog" "Scoth Whisky who generously contributed to the upgradation work and served the whisky and nibbles.

Dr.Kalidindi Ramesh Raju (M.No.R-436) have taken out his valuable time to guide all concerned, contributed his dexterity for this exquisite conception and needs a special commendation.

Wish you all an unravelling, high-spirited times **@ The Pub.** 

///

Waltair Times /// 50