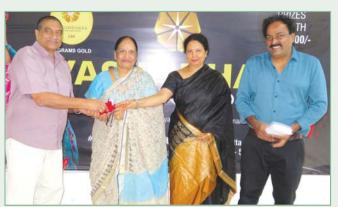

#### **EVENTS**

1st Prize Winner- Mrs.T.Radha Naidu W/o.Mr.T.Ch.Ramaiah Naidu (M.No.R-122)

2nd Prize Winner-Mrs.Sai Venkata Uttara W/o.Mr.G.Kalyana Rao (M.No.K-174)

1st Prize Winner-Mrs.B.Surya Kumari (M.No.A-20)