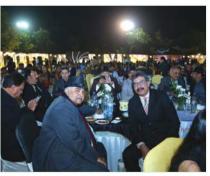

#### **NEW YEAR BASH**

Casino Royale New Year Eve Bash

A. Sekhar Babu (S 699) Chairman- Entertainment Committee

As promised, the Waltair Club hosted the BIGGEST and BEST Party in the city for the New Year Eve. More than 1200 members and guests ushered in 2020 with high energy and gusto. India's senior most Event Managers Razzmatazz left no stone unturned in offering a top line up of Ace artists like Actor, dancer cum celebrity anchor from Bollywood Ada Khan, High priestess of Bollywood music Singing Sensation Pratibha Singh Baghel and her team, India's top Male Emcee Asif Beig, Dance India Dance famed NJ dance team and IPL/ Sunburn famed and India's revered top Dj Chico with VJ Krishna on the decibels. The end result was a heady cocktail of groovy music, visual glitz and superb dance moves both on stage and dance floor.

The James Bond Themed party was picture perfect in every way starting from the Page 3 entry replete with bulb arches and cut out of a miniature Lamborghini for photo booth, 20 photo opportunities across the ground, themed bars and food counters and a fabulous more than 600 sft interrupted LED backdrop. The color scheme of Black and Gold with spattering

of white added a magical feel to the ambience. It looked like a sea of celebrities were dancing in one beat from the word "go" as gifts were given away in different categories. The icing on the cake was the appearance of Mrs India 2020 Smrite Bhatia who is a club member Spouse.