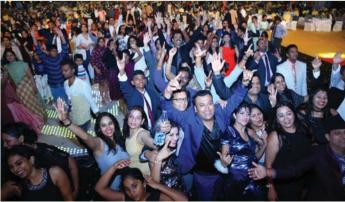

#### **NEW YEAR BASH**

Casino Royale New Year Eve Bash

A. Sekhar Babu (S 699) Chairman- Entertainment Committee

As promised, the Waltair Club hosted the BIGGEST and BEST Party in the city for the New Year Eve. More than 1200 members and guests ushered in 2020 with high energy and gusto. India's senior most Event Managers Razzmatazz left no stone unturned in offering a top line up of Ace artists like Actor, dancer cum celebrity anchor from Bollywood Ada Khan, High priestess of Bollywood music Singing Sensation Pratibha Singh Baghel and her team, India's top Male Emcee Asif Beig, Dance India Dance famed NJ dance team and IPL/ Sunburn famed and India's revered top Dj Chico with VJ Krishna on the decibels. The end result was a heady cocktail of groovy music, visual glitz and superb dance moves both on stage and dance floor.

The James Bond Themed party was picture perfect in every way starting from the Page 3 entry replete with bulb arches and cut out of a miniature Lamborghini for photo booth, 20 photo opportunities across the ground, themed bars and food counters and a fabulous more than 600 sft interrupted LED backdrop. The color scheme of Black and Gold with spattering

of white added a magical feel to the ambience. It looked like a sea of celebrities were dancing in one beat from the word "go" as gifts were given away in different categories. The icing on the cake was the appearance of Mrs India 2020 Smrite Bhatia who is a club member Spouse.