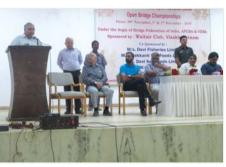

#### Waltair Club All India Open National Level Bridge Championship-2019 held on 30th November, 1st & 2nd December 19

Open Bridge Championshi