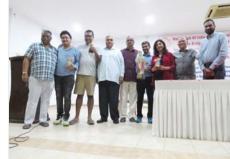

#### Waltair Club All India Open National Level Bridge Championship-2019 held on 30th November, 1st & 2nd December 19

Open Bridge Championshi