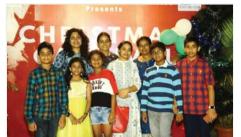

# **CHRISTMAS CARNIVAL**

#### by - Divya Das Sunkara (M. No.D-093) Chairperson, Ladies Committee

As Christmas was around the corner, we the Ladies Committee of Waltair Club welcomed the festivity with a joyful "Christmas Carnival. The event started around 6:00 PM on 24th Dec (Christmas Eve) with the Jubilee Deck beautifully decorated in red and white theme. With a crowd of more than 500 people, the Jubilee Deck was filled with children and parents filled with joy and enthusiasm. Our very own member's children danced to the beautiful carols and performed the Nativity Scene very beautifully. While the band REVIVE set the stage on fire, the presence of the Chinese Dragonawed everyone.

The gracious presence of Santa Claus with lots of gifts, attracted all the children. Nearly 250 children were lucky enough to receive gifts and snack boxes from their beloved Santa.

Gifts were sponsored by Vinis Shopping Mall and Yummy snack boxes were sponsored by Sharada Bakery.