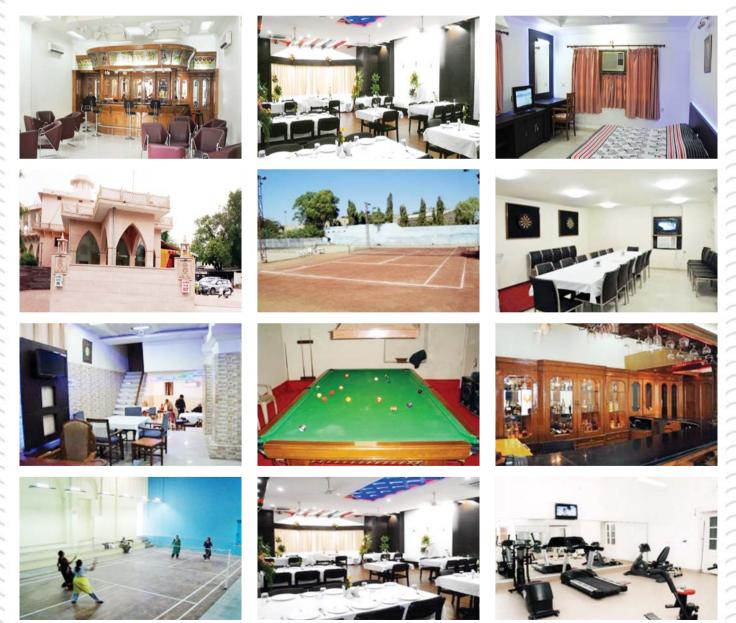

ing Institute for their guests.
- 3. Mode of payment is cash / DD. (Cheques are not accepted).
- 4. Club members should carry their letter of introduction & ID card of the parent club as a mode of introduction.
- 5.Total visits permitted is 3 days at a stretch.
- 6.Affiliated Members/ Member's Guests can stay for 30 days in a calendar year.
- 7. Guests of reciprocal members are not allowed.

8.Dress code for the guests is formals or casual wear. Shorts are not permitted except in the sports area.

#### FACILITIES:



#### AFFILIATIONS

The Bowring Institute being one of the elite clubs in India, it is affiliated to many equally prestigious clubs pan India. Bowring members can enjoy the hospitality of more than 100 premium clubs across the country and clubs in Dubai and Singapore as well.



#### CONTACT DETAILS;

Bowring Institute #19, St. Marks Road, Bengaluru, Karnataka, India, 560001, 080-22228881, admin@bowringinstitute.in

### AJMER CLUB - AJMER:



#### About us

The Ajmer Club was registered under section 26 of the Companies Act of 1882 as a Limited Company not working for profit, after a license had been obtained from the Local Government, as No.III of 1891, on 9th November 1891, and the Articles of Association were delivered and registered on 12th November 1891.

The original Memorandum and Articles of Association were altered by special resolutions passed at a general meeting on 3rd December 1915 and confirmed at a general meeting on 18th December 1915 and the revised Memorandum and Articles included in this issue of Club Rules were dully registered.

The Club is