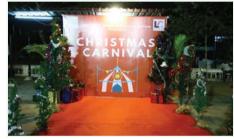

# **CHRISTMAS CARNIVAL**

#### by - Divya Das Sunkara (M. No.D-093) Chairperson, Ladies Committee

As Christmas was around the corner, we the Ladies Committee of Waltair Club welcomed the festivity with a joyful "Christmas Carnival. The event started around 6:00 PM on 24th Dec (Christmas Eve) with the Jubilee Deck beautifully decorated in red and white theme. With a crowd of more than 500 people, the Jubilee Deck was filled with children and parents filled with joy and enthusiasm. Our very own member's children danced to the beautiful carols and performed the Nativity Scene very beautifully. While the band REVIVE set the stage on fire, the presence of the Chinese Dragonawed everyone.

The gracious presence of Santa Claus with lots of gifts, attracted all the children. Nearly 250 children were lucky enough to receive gifts and snack boxes from their beloved Santa.

Gifts were sponsored by Vinis Shopping Mall and Yummy snack boxes were sponsored by Sharada Bakery.