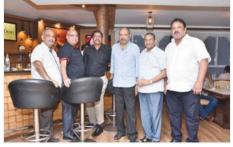

#### **NEW YEAR BASH**

Casino Royale New Year Eve Bash

A. Sekhar Babu (S 699) Chairman- Entertainment Committee

As promised, the Waltair Club hosted the BIGGEST and BEST Party in the city for the New Year Eve. More than 1200 members and guests ushered in 2020 with high energy and gusto. India's senior most Event Managers Razzmatazz left no stone unturned in offering a top line up of Ace artists like Actor, dancer cum celebrity anchor from Bollywood Ada Khan, High priestess of Bollywood music Singing Sensation Pratibha Singh Baghel and her team, India's top Male Emcee Asif Beig, Dance India Dance famed NJ dance team and IPL/ Sunburn famed and India's revered top Dj Chico with VJ Krishna on the decibels. The end result was a heady cocktail of groovy music, visual glitz and superb dance moves both on stage and dance floor.

The James Bond Themed party was picture perfect in every way starting from the Page 3 entry replete with bulb arches and cut out of a miniature Lamborghini for photo booth, 20 photo opportunities across the ground, themed bars and food counters and a fabulous more than 600 sft interrupted LED backdrop. The color scheme of Black and Gold with spattering

of white added a magical feel to the ambience. It looked like a sea of celebrities were dancing in one beat from the word "go" as gifts were given away in different categories. The icing on the cake was the appearance of Mrs India 2020 Smrite Bhatia who is a club member Spouse.

The Entertainment Committee, Ladies Sub Committee and the Managing Committee should be lauded for this excellent event which is the crown of all the wonderful times the club year has doled out. Special thanks to our young event manager member Rahul Ganapati for his magical touch. It is getting bigger and

better with each year and our members are ready for the high decibels to let their hair down. I wish each of you a very happy and prosperous New Year. Long live the Waltair Club.

**A. Sekhar Babu** (S 699) Chairman, Entertainment Committee