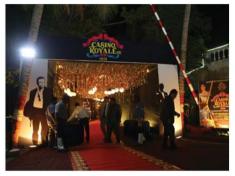

#### **NEW YEAR BASH**

Casino Royale New Year Eve Bash

A. Sekhar Babu (S 699) Chairman- Entertainment Committee

As promised, the Waltair Club hosted the BIGGEST and BEST Party in the city for the New Year Eve. More than 1200 members and guests ushered in 2020 with high energy and gusto. India's senior most Event Managers Razzmatazz left no stone unturned in offering a top line up of Ace artists like Actor, dancer cum celebrity anchor from Bollywood Ada Khan, High priestess of Bollywood music Singing Sensation Pratibha Singh Baghel and her team, India's top Male Emcee Asif Beig, Dance India Dance famed NJ dance team and IPL/ Sunburn famed and India's revered top Dj Chico with VJ Krishna on the decibels. The end result was a heady cocktail of groovy music, visual glitz and superb dance moves both on stage and dance floor.

The James Bond Themed party was picture perfect in every way starting from the Page 3 entry replete with bulb arches and cut out of a miniature Lamborghini for photo booth, 20 photo opportunities across the ground, themed bars and food counters and a fabulous more than 600 sft interrupted LED backdrop. The color scheme of Black and Gold with spattering

of white added a magical feel to the ambience. It looked like a sea of celebrities were dancing in one beat from the word "go" as gifts were given away in different categories. The icing on the cake was the appearance of Mrs India 2020 Smrite Bhatia who is a club member Spouse.