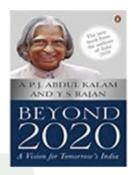

#### **Beyond 2020 :**

Dr. A.P.J. Abdul Kalam had a great belief in the power of the youth. He met over 21 million children and young people in India and outside and spoke to them about the power of ..