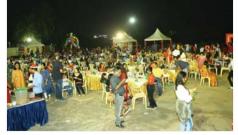

#### **NEW YEAR BASH**

Casino Royale New Year Eve Bash

A. Sekhar Babu (S 699) Chairman- Entertainment Committee

As promised, the Waltair Club hosted the BIGGEST and BEST Party in the city for the New Year Eve. More than 1200 members and guests ushered in 2020 with high energy and gusto. India's senior most Event Managers Razzmatazz left no stone unturned in offering a top line up of Ace artists like Actor, dancer cum celebrity anchor from Bollywood Ada Khan, High priestess of Bollywood music Singing Sensation Pratibha Singh Baghel and her team, India's top Male Emcee Asif Beig, Dance India Dance famed NJ dance team and IPL/ Sunburn famed and India's revered top Dj Chico with VJ Krishna on the decibels. The end result was a heady cocktail of groovy music, visual glitz and superb dance moves both on stage and dance floor.

The James Bond Themed party was picture perfect in every way starting from the Page 3 entry replete with bulb arches and cut out of a miniature Lamborghini for photo booth, 20 photo opportunities across the ground, themed bars and food counters and a fabulous more than 600 sft interrupted LED backdrop. The color scheme of Black and Gold with spattering

of white added a magical feel to the ambience. It looked like a sea of celebrities were dancing in one beat from the word "go" as gifts were given away in different categories. The icing on the cake was the appearance of Mrs India 2020 Smrite Bhatia who is a club member Spouse.

The Entertainment Committee, Ladies Sub Committee and the Managing Committee should be lauded for this excellent event which is the crown of all the wonderful times the club year has doled out. Special thanks to our young event manager member Rahul Ganapati for his magical touch. It is getting bigger and