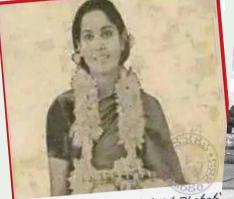

Mrs. Priyank Bhatia, daughter in law of of our senior Member Mr. Pradeep Bhatia(M. No. P - 131) has been crowned Ms India 2019 and would represent India at Regency International Pageant to be held in Las Vegas, USA in June, 2020.