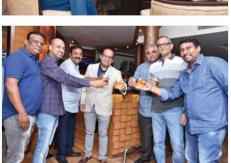

#### **NEW YEAR BASH**

Casino Royale New Year Eve Bash

A. Sekhar Babu (S 699) Chairman- Entertainment Committee

As promised, the Waltair Club hosted the BIGGEST and BEST Party in the city for the New Year Eve. More than 1200 members and guests ushered in 2020 with high energy and gusto. India's senior most Event Managers Razzmatazz left no stone unturned in offering a top line up of Ace artists like Actor, dancer cum celebrity anchor from Bollywood Ada Khan, High priestess of Bollywood music Singing Sensation Pratibha Singh Baghel and her team, India's top Male Emcee Asif Beig, Dance India Dance famed NJ dance team and IPL/ Sunburn famed and India's revered top Dj Chico with VJ Krishna on the decibels. The end result was a heady cocktail of groovy music, visual glitz and superb dance moves both on stage and dance floor.

The James Bond Themed party was picture perfect in every way starting from the Page 3 entry replete with bulb arches and cut out of a miniature Lamborghini for photo booth, 20 photo opportunities across the ground, themed bars and food counters and a fabulous more than 600 sft interrupted LED backdrop. The color scheme of Black and Gold with spattering

of white added a magical feel to the ambience. It looked like a sea of celebrities were dancing in one beat from the word "go" as gifts were given away in different categories. The icing on the cake was the appearance of Mrs India 2020 Smrite Bhatia who is a club member Spouse.

The Entertainment Committee, Ladies Sub Committee and the Managing Committee should be lauded for this excellent event which is the crown of all the wonderful times the club year has doled out. Special thanks to our young event manager member Rahul Ganapati for his magical touch. It is getting bigger and

better with each year and our members are ready for the high decibels to let their hair down. I wish each of you a very happy and prosperous New Year. Long live the Waltair Club.

**A. Sekhar Babu** (S 699) Chairman, Entertainment Committee